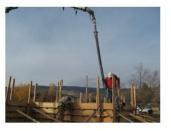

## The following was noted:

- 1. The basement concrete retaining wall had been completely reinforced and both sides of the forms secured in place.
- 2. Pouring had begun earlier and was currently in process.
- 3. At a few locations the rebar was a available for inspection. The corners and top reinforcing appears to comply with KNE structural drawings. See Fig. 1.
- 4. The Upper garage footing was in the process of being formed and rebar bent and placed. See Fig. 2. Fig. 2: UPPER GARAGE FOOTING FORMS AND REINFORCING