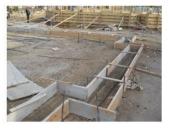

## The following was noted:

- 1. The basement concrete retaining wall had been completely reinforced and both sides of the forms secured in place.
- 2. Pouring had begun earlier and was currently in process.
- 3. At a few locations the rebar was a available for inspection. The corners and top reinforcing appears to comply with KNE structural drawings. See Fig. 1.
- 4. The Upper garage footing was in the process of being formed and rebar bent and placed. See Fig. 2. Fig. 2: UPPER GARAGE FOOTING FORMS AND REINFORCING