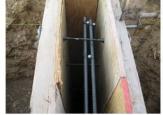

## The following was noted:

- 1. The basement concrete retaining wall had been completely reinforced and both sides of the forms secured in place.
- 2. Pouring had begun earlier and was currently in process.
- 3. At a few locations the rebar was a available for inspection. The corners and top reinforcing appears to comply with KNE structural drawings. See Fig. 1.
- 4. The Upper garage footing was in the process of being formed and rebar bent and placed. See Fig. 2. Fig. 2: UPPER GARAGE FOOTING FORMS AND REINFORCING