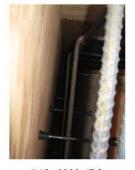

## The following was noted:

- 1. The basement concrete retaining wall had been completely reinforced and both sides of the forms secured in place.
- 2. Pouring had begun earlier and was currently in process.
- 3. At a few locations the rebar was a available for inspection. The corners and top reinforcing appears to comply with KNE structural drawings. See Fig. 1.
- 4. The Upper garage footing was in the process of being formed and rebar bent and placed. See Fig. 2. Fig. 2: UPPER GARAGE FOOTING FORMS AND REINFORCING

Fig. 1: Top reinforcing at corner

If you have any questions or comments, please feel free to call.

Sincerely,

KIRK N. ELLIS & ASSOCIATES STRUCTURAL & CIVIL ENGINEERS, LTD.

En. Ellis

Kirk N. Ellis, S.E., P.E.