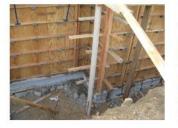

## The following was noted:

- 1. The basement concrete retaining wall had been completely reinforced and both sides of the forms secured in place.
- 2. Pouring had begun earlier and was currently in process.
- 3. At a few locations the rebar was a available for inspection. The corners and top reinforcing appears to comply with KNE structural drawings. See Fig. 1.
- 4. The Upper garage footing was in the process of being formed and rebar bent and placed. See Fig. 2. Fig. 2: UPPER GARAGE FOOTING FORMS AND REINFORCING