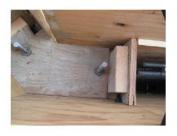

## The following was noted:

- 1. The basement concrete retaining wall had been completely reinforced and both sides of the forms secured in place.
- 2. Pouring had begun earlier and was currently in process.
- 3. At a few locations the rebar was a available for inspection. The corners and top reinforcing appears to comply with KNE structural drawings. See Fig. 1.
- 4. The Upper garage footing was in the process of being formed and rebar bent and placed. See Fig. 2. Fig. 2: UPPER GARAGE FOOTING FORMS AND REINFORCING