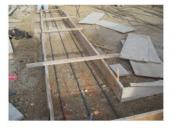

## The following was noted:

- 1. The basement concrete retaining wall had been completely reinforced and both sides of the forms secured in place.
- 2. Pouring had begun earlier and was currently in process.
- 3. At a few locations the rebar was a available for inspection. The corners and top reinforcing appears to comply with KNE structural drawings. See Fig. 1.
- 4. The Upper garage footing was in the process of being formed and rebar bent and placed. See Fig. 2. Fig. 2: UPPER GARAGE FOOTING FORMS AND REINFORCING