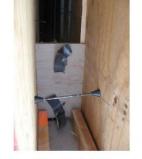

## The following was noted:

- 1. The basement concrete retaining wall had been completely reinforced and both sides of the forms secured in place.
- 2. Pouring had begun earlier and was currently in process.
- 3. At a few locations the rebar was a available for inspection. The corners and top reinforcing appears to comply with KNE structural drawings. See Fig. 1.
- 4. The Upper garage footing was in the process of being formed and rebar bent and placed. See Fig. 2. Fig. 2: UPPER GARAGE FOOTING FORMS AND REINFORCING

Fig. 1: Top reinforcing at corner

If you have any questions or comments, please feel free to call.

Sincerely,

KIRK N. ELLIS & ASSOCIATES STRUCTURAL & CIVIL ENGINEERS, LTD.

En. Ellis

Kirk N. Ellis, S.E., P.E.