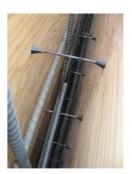

## The following was noted:

- 1. The basement concrete retaining wall had been completely reinforced and both sides of the forms secured in place.
- 2. Pouring had begun earlier and was currently in process.
- 3. At a few locations the rebar was a available for inspection. The corners and top reinforcing appears to comply with KNE structural drawings. See Fig. 1.
- 4. The Upper garage footing was in the process of being formed and rebar bent and placed. See Fig. 2. Fig. 2: UPPER GARAGE FOOTING FORMS AND REINFORCING

Fig. 1: Top reinforcing at corner

If you have any questions or comments, please feel free to call.

Sincerely,

KIRK N. ELLIS & ASSOCIATES STRUCTURAL & CIVIL ENGINEERS, LTD.

En. Ellis

Kirk N. Ellis, S.E., P.E.