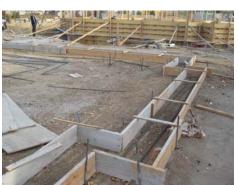

## The following was noted:

- 1. The basement concrete retaining wall had been completely reinforced and both sides of the forms secured in place.
- 2. Pouring had begun earlier and was currently in process.
- 3. At a few locations the rebar was a available for inspection. The corners and top reinforcing appears to comply with KNE structural drawings. See Fig. 1.
- 4. The Upper garage footing was in the process of being formed and rebar bent and placed. See Fig. 2. Fig. 2: UPPER GARAGE FOOTING FORMS AND REINFORCING

Fig. 1: Top reinforcing at corner

If you have any questions or comments, please feel free to call.

Sincerely,

KIRK N. ELLIS & ASSOCIATES STRUCTURAL & CIVIL ENGINEERS, LTD.

En. Ellis

Kirk N. Ellis, S.E., P.E.