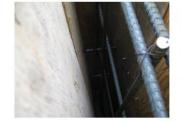

## The following was noted:

- 1. The basement concrete retaining wall had been completely reinforced and both sides of the forms secured in place.
- 2. Pouring had begun earlier and was currently in process.
- 3. At a few locations the rebar was a available for inspection. The corners and top reinforcing appears to comply with KNE structural drawings. See Fig. 1.
- 4. The Upper garage footing was in the process of being formed and rebar bent and placed. See Fig. 2. Fig. 2: UPPER GARAGE FOOTING FORMS AND REINFORCING

Fig. 1: Top reinforcing at corner

If you have any questions or comments, please feel free to call.

Sincerely,

KIRK N. ELLIS & ASSOCIATES STRUCTURAL & CIVIL ENGINEERS, LTD.

En. Ellis

Kirk N. Ellis, S.E., P.E.