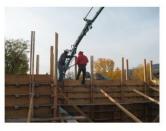

## The following was noted:

- 1. The basement concrete retaining wall had been completely reinforced and both sides of the forms secured in place.
- 2. Pouring had begun earlier and was currently in process.
- 3. At a few locations the rebar was a available for inspection. The corners and top reinforcing appears to comply with KNE structural drawings. See Fig. 1.
- 4. The Upper garage footing was in the process of being formed and rebar bent and placed. See Fig. 2. Fig. 2: UPPER GARAGE FOOTING FORMS AND REINFORCING