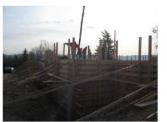

## REPORT DATE: 11/10/2009

As part of Kirk N. Ellis & Associates Construction Phase Support, this office went to inspect the current state and quality of construction at the residence located at 2445 Faretto Lane, Reno, Nevada.

## The following was noted:

- 1. The basement concrete retaining wall had been completely reinforced and both sides of the forms secured in place.
- 2. Pouring had begun earlier and was currently in process.
- 3. At a few locations the rebar was a available for inspection. The corners and top reinforcing appears to comply with KNE structural drawings. See Fig. 1.
- 4. The Upper garage footing was in the process of being formed and rebar bent and placed. See Fig. 2. Fig. 2: UPPER GARAGE FOOTING FORMS AND REINFORCING