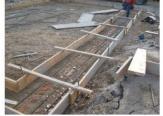

## The following was noted:

- 1. The basement concrete retaining wall had been completely reinforced and both sides of the forms secured in place.
- 2. Pouring had begun earlier and was currently in process.
- 3. At a few locations the rebar was a available for inspection. The corners and top reinforcing appears to comply with KNE structural drawings. See Fig. 1.
- 4. The Upper garage footing was in the process of being formed and rebar bent and placed. See Fig. 2. Fig. 2: UPPER GARAGE FOOTING FORMS AND REINFORCING