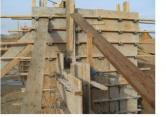

## The following was noted:

- 1. The basement concrete retaining wall had been completely reinforced and both sides of the forms secured in place.
- 2. Pouring had begun earlier and was currently in process.
- 3. At a few locations the rebar was a available for inspection. The corners and top reinforcing appears to comply with KNE structural drawings. See Fig. 1.
- 4. The Upper garage footing was in the process of being formed and rebar bent and placed. See Fig. 2. Fig. 2: UPPER GARAGE FOOTING FORMS AND REINFORCING