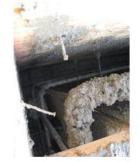

## The following was noted:

- 1. The basement concrete retaining wall had been completely reinforced and both sides of the forms secured in place.
- 2. Pouring had begun earlier and was currently in process.
- 3. At a few locations the rebar was a available for inspection. The corners and top reinforcing appears to comply with KNE structural drawings. See Fig. 1.
- 4. The Upper garage footing was in the process of being formed and rebar bent and placed. See Fig. 2. Fig. 2: UPPER GARAGE FOOTING FORMS AND REINFORCING

Fig. 1: Top reinforcing at corner

If you have any questions or comments, please feel free to call.

Sincerely,

KIRK N. ELLIS & ASSOCIATES STRUCTURAL & CIVIL ENGINEERS, LTD.

En. Ellis

Kirk N. Ellis, S.E., P.E.