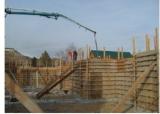

## The following was noted:

- 1. The basement concrete retaining wall had been completely reinforced and both sides of the forms secured in place.
- 2. Pouring had begun earlier and was currently in process.
- 3. At a few locations the rebar was a available for inspection. The corners and top reinforcing appears to comply with KNE structural drawings. See Fig. 1.
- 4. The Upper garage footing was in the process of being formed and rebar bent and placed. See Fig. 2. Fig. 2: UPPER GARAGE FOOTING FORMS AND REINFORCING