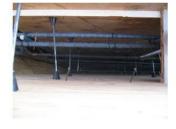

## The following was noted:

- 1. The basement concrete retaining wall had been completely reinforced and both sides of the forms secured in place.
- 2. Pouring had begun earlier and was currently in process.
- 3. At a few locations the rebar was a available for inspection. The corners and top reinforcing appears to comply with KNE structural drawings. See Fig. 1.
- 4. The Upper garage footing was in the process of being formed and rebar bent and placed. See Fig. 2. Fig. 2: UPPER GARAGE FOOTING FORMS AND REINFORCING