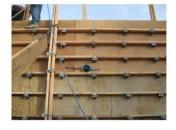

## The following was noted:

- 1. The basement concrete retaining wall had been completely reinforced and both sides of the forms secured in place.
- 2. Pouring had begun earlier and was currently in process.
- 3. At a few locations the rebar was a available for inspection. The corners and top reinforcing appears to comply with KNE structural drawings. See Fig. 1.
- 4. The Upper garage footing was in the process of being formed and rebar bent and placed. See Fig. 2. Fig. 2: UPPER GARAGE FOOTING FORMS AND REINFORCING