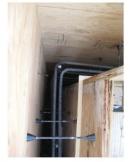

## The following was noted:

- 1. The basement concrete retaining wall had been completely reinforced and both sides of the forms secured in place.
- 2. Pouring had begun earlier and was currently in process.
- 3. At a few locations the rebar was a available for inspection. The corners and top reinforcing appears to comply with KNE structural drawings. See Fig. 1.
- 4. The Upper garage footing was in the process of being formed and rebar bent and placed. See Fig. 2. Fig. 2: UPPER GARAGE FOOTING FORMS AND REINFORCING