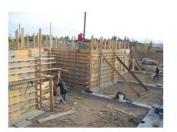

## The following was noted:

- 1. The basement concrete retaining wall had been completely reinforced and both sides of the forms secured in place.
- 2. Pouring had begun earlier and was currently in process.
- 3. At a few locations the rebar was a available for inspection. The corners and top reinforcing appears to comply with KNE structural drawings. See Fig. 1.
- 4. The Upper garage footing was in the process of being formed and rebar bent and placed. See Fig. 2. Fig. 2: UPPER GARAGE FOOTING FORMS AND REINFORCING