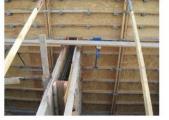

## The following was noted:

- 1. The basement concrete retaining wall had been completely reinforced and both sides of the forms secured in place.
- 2. Pouring had begun earlier and was currently in process.
- 3. At a few locations the rebar was a available for inspection. The corners and top reinforcing appears to comply with KNE structural drawings. See Fig. 1.
- 4. The Upper garage footing was in the process of being formed and rebar bent and placed. See Fig. 2. Fig. 2: UPPER GARAGE FOOTING FORMS AND REINFORCING